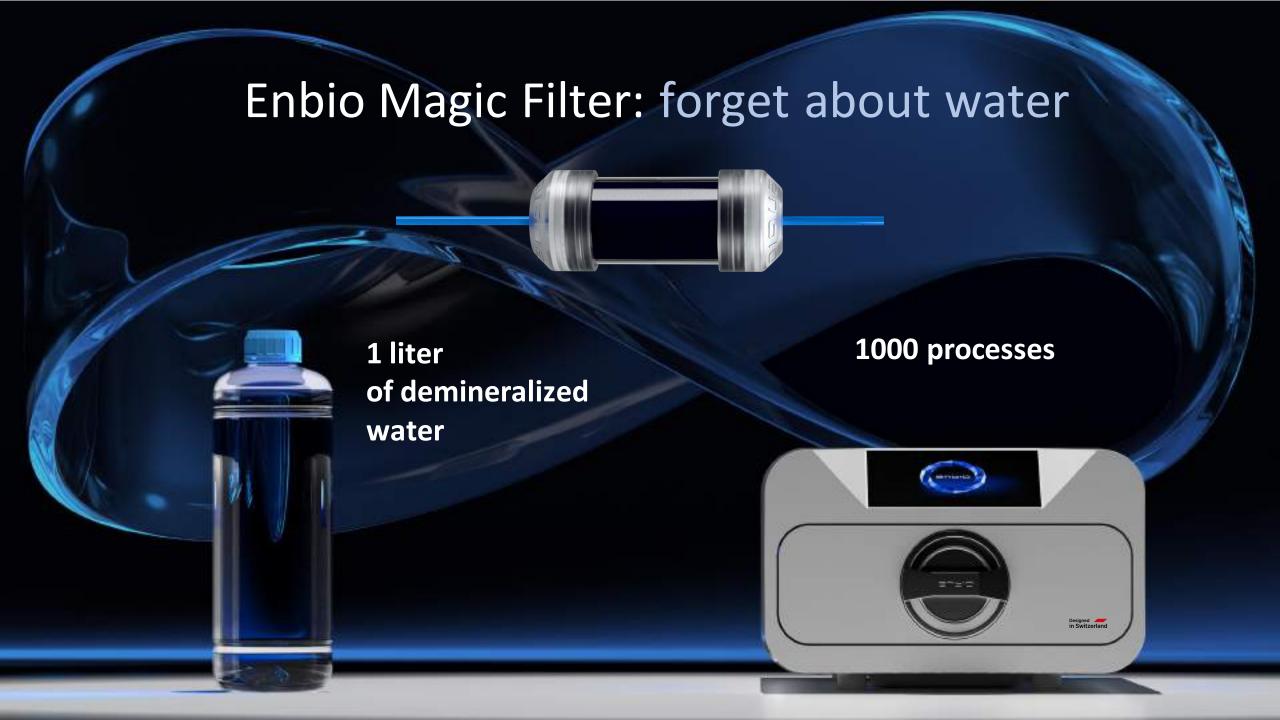

#### Water supply

**Data archiving** 

**Process reports** 

Enbio works with any typical electrical outlet.

Enbio uses distilled water from external tank. With Enbio Magic Filter, water can be recycled.

All process data are automatically written to a USB disk.

# 80 ml water per process

(Vacuum / class B)