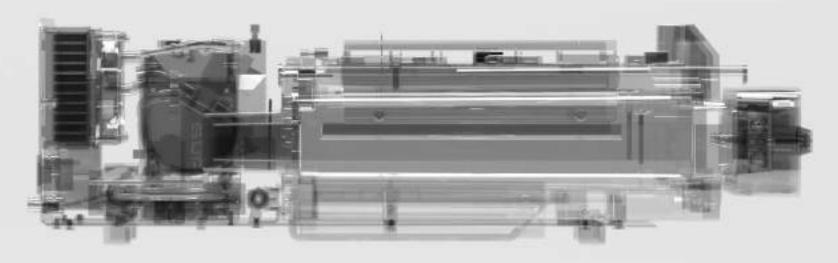

1°C

7 min

15 min

30 min







### Enbio Pro

Fastest autoclave in the world for instruments sterilization in medical and beauty sector.

Unwrapped FAST / 134°C

Wrapped Class B / 134°C Wrapped Class B / 121°C Wrapped / PRION Class B / 134°C

9 min

18 min

30 min

43 min











#### **Features**

#### **Power supply**

#### Water supply

**Data archiving** 

**Process reports** 









Enbio works with any typical electrical outlet.

Enbio uses distilled water from external tank. With Enbio Magic Filter, water can be recycled.

All process data are automatically written to a USB disk.

Enbio Data Viewer (included) allows generating and printing detailed process reports from the data on USB.



# 80 ml water per process

(Vacuum / class B)





















### **Enbio Care**



Perfect technology meets perfect care. All Enbio devices are covered with world's unique warranty and care program. We offer a special qr troubleshooting system for our users.





#### 

# Field-proven product

36,000 happy users in just 6 years