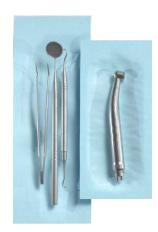

## **Spacious**

It will fit any interior thanks to its compact size (56x25x16 cm). At the same time, it has the space for all the standard instruments, in their packaging or without it.

#### **Enbio**

x 8

**Enbio Pro** 

Load space 28x18x7 cm

x 16