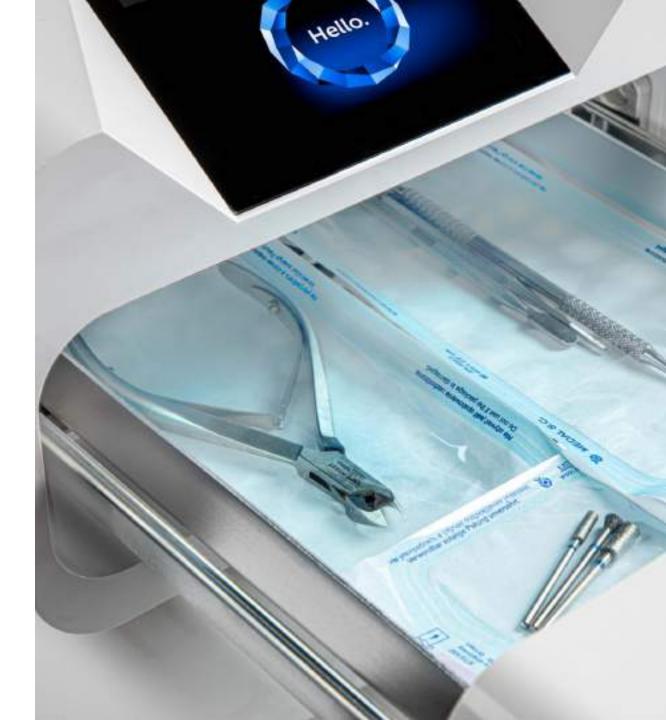

#### Water supply

**Data archiving** 

**Process reports** 

Enbio works with any typical electrical outlet.

Enbio uses distilled water from external tank. With Enbio Magic Filter, water can be recycled.

All process data are automatically written to a USB disk.

Enbio Data Viewer (included) allows generating and printing detailed process reports from the data on USB.