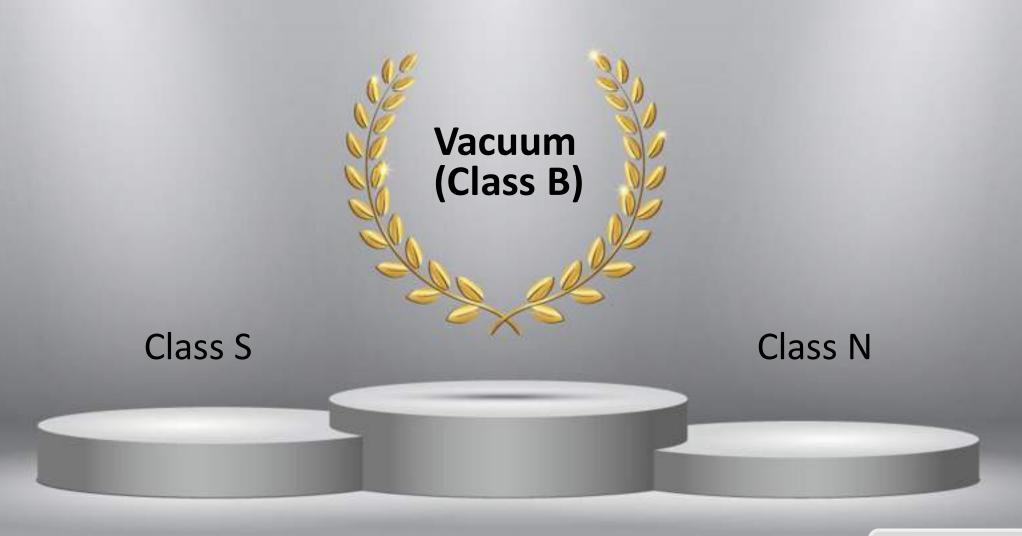

## Global presence



Enbio Group AG is a part of global investment group with a turnover of EUR 200M.



## B, like the best in class





## Autoclave classes, explained















### The fastest



Why would you waste an hour on something you can do in 7 minutes? Enbio B Class air-removal (prevacuum) autoclave is the fastest sterilizer on the market. It is also gloriously intuitive and easy to use.

Sterilization process takes 4 min.

Sterilization between visits.

Immediately ready for the next sterilization.



## **Spacious**

It will fit any interior thanks to its compact size (56x25x16 cm). At the same time, it has the space for all the standard instruments, in their packaging or without it.

#### **Enbio**





x 8



**Enbio Pro** 

Load space 28x18x7 cm





x 16







## Silent

It generates a low noise level of 40 dB, which allows for comfortable work nearby the device.

Sterilization while being with yo