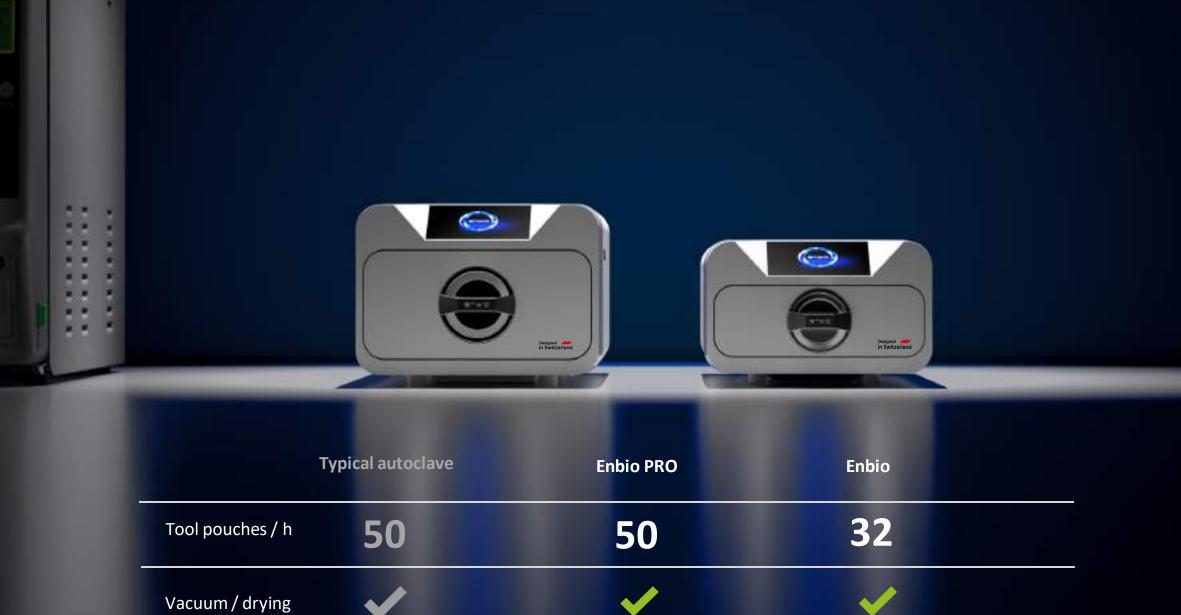

## Global presence



Enbio Group AG is a part of global investment group with a turnover of EUR 200M.



## B, like the best in class





## Autoclave classes, explained















### The fastest



Why would you waste an hour on something you can do in 7 minutes? Enbio B Class air-removal (prevacuum) autoclave is the fastest sterilizer on the market. It is also gloriously intuitive and easy to use.

Sterilization process takes 4 min.

Sterilization between visits.

Immediately ready for the next sterilization.



## **Spacious**

It will fit any interior thanks to its compact size (56x25x16 cm). At the same time, it has the space for all the standard instruments, in their packaging or without it.

#### **Enbio**





x 8



**Enbio Pro** 

Load space 28x18x7 cm





x 16







## Silent

It generates a low noise level of 40 dB, which allows for comfortable work nearby the device.

Sterilization while being with your patient.







## Enbio

Fastest autoclave in the world for instruments sterilization in medical and beauty sector.

Unwrapped FAST / 134°C

Wrapped Class B / 134°C Wrapped Class B / 121°C

7 min

15 min

30 min







### Enbio Pro

Fastest autoclave in the world for instruments sterilization in medical and beauty sector.

Unwrapped FAST / 134°C

Wrapped Class B / 134°C Wrapped Class B / 121°C Wrapped / PRION Class B / 134°C

9 min

18 min

30 min

43 min











#### **Features**

#### **Power supply**

#### Water supply

**Data archiving** 

**Process reports** 









Enbio works with any typical electrical outlet.

Enbio uses distilled