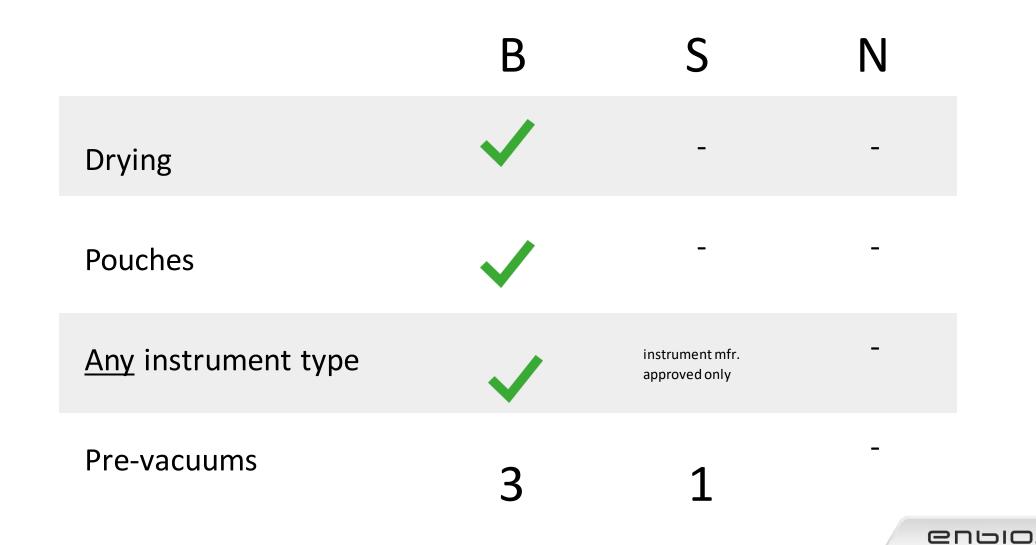

## Global presence



Enbio Group AG is a part of global investment group with a turnover of EUR 200M.



## B, like the best in class





## Autoclave classes, explained















### The fastest



Why would you waste an hour on something you can do in 7 minutes? Enbio B Class air-removal (prevacuum) autoclave is the fastest sterilizer on the market. It is also gloriously intuitive and easy to use.

Sterilization process takes 4 min.

Sterilization between visits.

Immediately ready for the next sterilization.



## **Spacious**

It will fit any interior thanks to its compact size (56x25x16 cm). At the same time, it has the space for all the standard instruments, in their packaging or without it.

#### **Enbio**





x 8



**Enbio Pro** 

Load space 28x18x7 cm





x 16







## Silent

It generates a low noise level of 40 dB, which allows for comfortable work nearby the device.

Sterilization while being with your patient.







## Enbio

Fastest