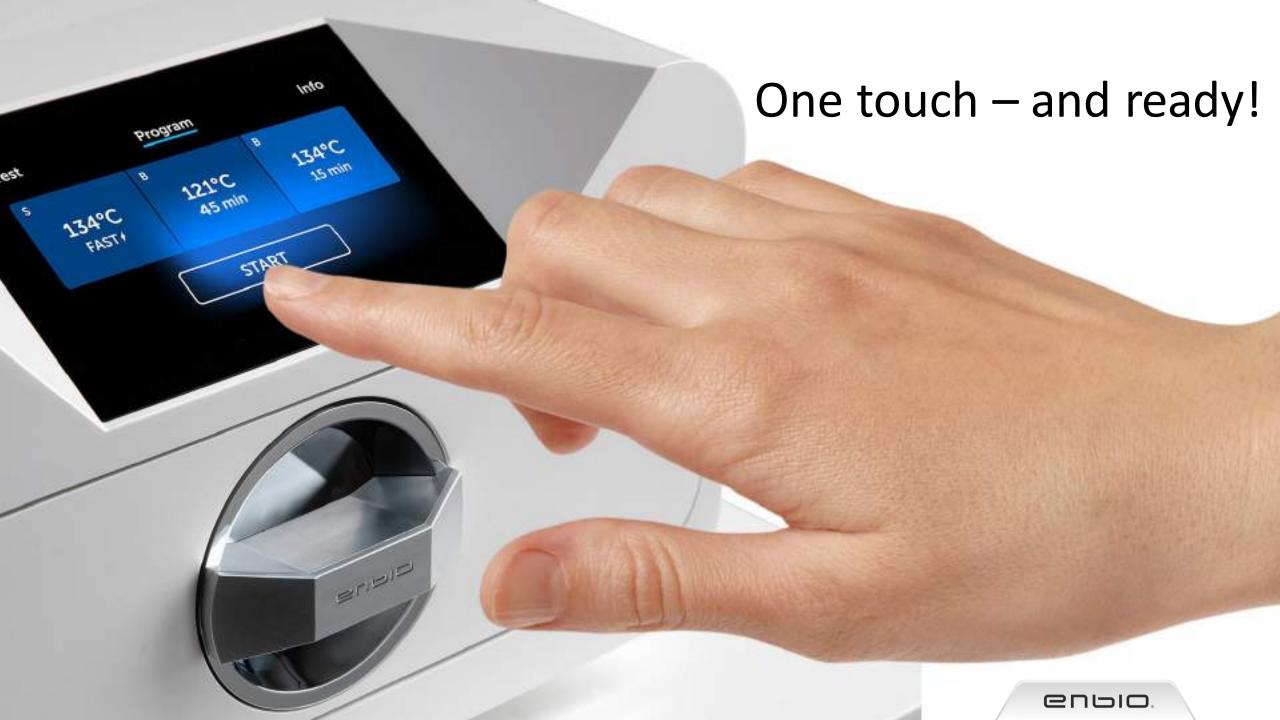

### The fastest

Why would you waste an hour on something you can do in 7 minutes? Enbio B Class air-removal (prevacuum) autoclave is the fastest sterilizer on the market. It is also gloriously intuitive and easy to use.

## Enbio

Fastest autoclave in the world for instruments sterilization in medical and beauty sector.

Unwrapped FAST / 134°C

Wrapped Class B / 134°C Wrapped Class B / 121°C

7 min

15 min

30 min