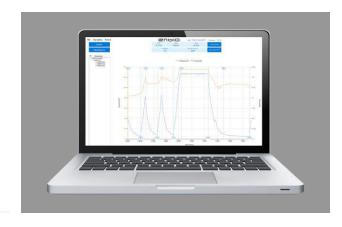

Enbio Data Viewer (included) allows generating and printing detailed process reports from the data on USB.