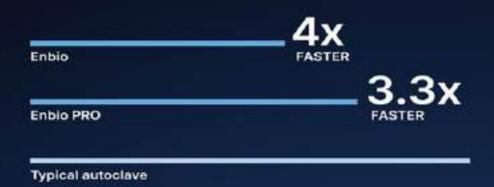

### The fastest

Why would you waste an hour on something you can do in 7 minutes? Enbio B Class air-removal (prevacuum) autoclave is the fastest sterilizer on the market. It is also gloriously intuitive and easy to use.

Sterilization process takes 4 min.

Sterilization between visits.

Immediately ready for the next sterilization.